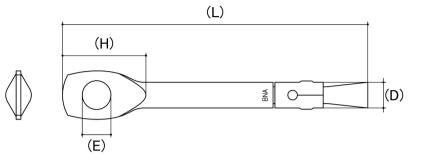

Cad Drawings shown for graphic representation only.\*

| ę | Size | Length (L)<br>(mm) | Head Height (H)<br>(mm) | Eyelet Diameter (E)<br>(mm) | Embedment Depth<br>(mm) | Minimum Spacing<br>(mm) | Drill Hole Depth<br>(mm) | Drill Hole Size<br>(mm) | sku<br>(Part Number) |
|---|------|--------------------|-------------------------|-----------------------------|-------------------------|-------------------------|--------------------------|-------------------------|----------------------|
|   | M6   | 60                 | 14.00                   | 6                           | 30                      | 90                      | 45                       | 6                       | 65TWSA660            |